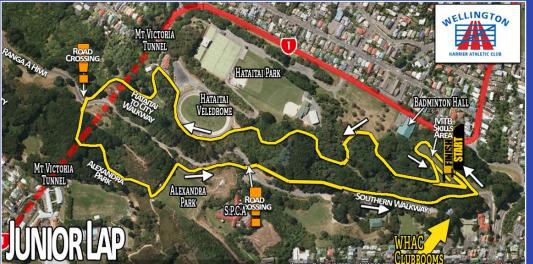

### 1 Junior Lap

- Women Under 20
- Women Under 18
- Girls Under 16
- Men Under 20
- Men Under 18
- Boys Under 16