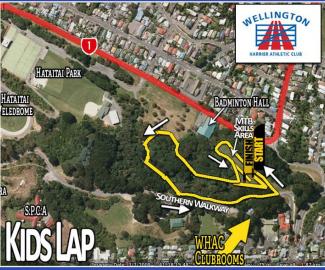

## 1 Kids Lap

- Girls Under 14
- Girls Under 12
- Girls Under 10
- Boys Under 14
- Boys Under 12
- Boys Under 10