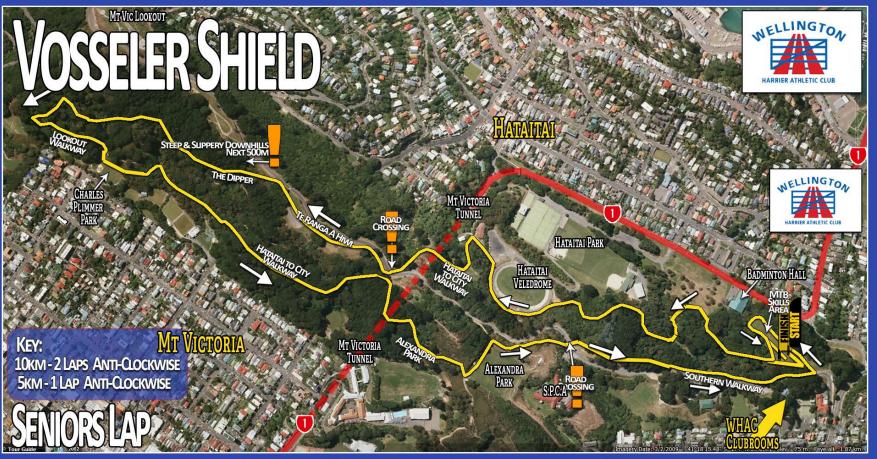

# 1 Senior Lap

- Senior Women
- Masters Women 35
- Masters Women 50
- Masters Women 60
- Masters Women 65
- Masters Women 70
- Masters Men 60
- Masters Men 65
- Masters Men 70
- Men 20-59 Nonchampionship 5k

### 2 Senior Laps

- Senior Men
- Masters Men 35
- Masters Men 50
- Women 20+ Nonchampionship 10k